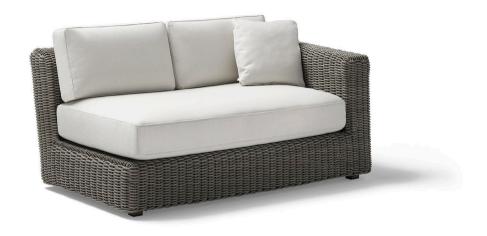

## **HERITAGE**

LEFT ARM SECTIONAL SOFA 2

REF.: 78546

#### **Materials**

Structure of lacquered aluminium covered with synthetic fiber Shintotex ®.

# **Dimensions**

Length x width x height:

156 x 100 x 81 cm./61.4 x 39.4 x 31.9 in.

Seat height: 42 cm./16.5 in. Arm height: 63 cm./24.8 in.

Weight: 49,6 Kg./109.3 lb.

Volume: 1,48 m<sup>3.</sup>

# **Cushion content**

Polyurethane Foam 35Kg HR Density.

### **Fininsh**

Weaving: Round 6 mm Ø.

Color:

Moss Brown Ash Grey